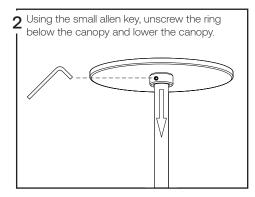

## ),

## Hartau double

## Assembly instructions





Attention: Read and understand these instructions before installing fixture. This fixture is intended for installation in accordance with National Electric Code and local regulation: to assure full compliance with local code and regulations, check with your local electric inspector before installation. This equipment is guaranteed only when used as indicated in the instructions; therefore they should be kept for future reference. Install where luminaire will be protected from likely damage. This fixture is ceiling mounted only.



## -Tools needed, not included -

- -Junction box and screw
- -Flat head screwdriver
- -Wire connectors













6 Once the luminaire is installed, arms can be adjusted: unscrew the cap of the swivel and losen the bolt with the larger allen key.

**Delicately** adjust the mobile arm. Once in the wanted position tigthen the bolt and place back the cap of the swivel.