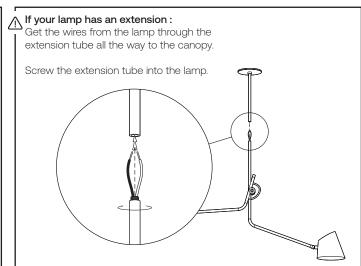

## ),

## Hartau double

## Assembly instructions





Attention: Read and understand these instructions before installing fixture. This fixture is intended for installation in accordance with National Electric Code and local regulation: to assure full compliance with local code and regulations, check with your local electric inspector before installation. This equipment is guaranteed only when used as indicated in the instructions; therefore they should be kept for future reference. Install where luminaire will be protected from likely damage. This fixture is ceiling mounted only.



## -Tools needed, not included -

- -Junction box and screw
- -Flat head screwdriver
- -Wire connectors













6 Once the luminaire is installed, arms can be adjusted: unscrew the cap of the swivel and losen the bolt with the larger allen key.

**Delicately** adjust the mobile arm. Once in the wanted position tigthen the bolt and place back the cap of the swivel.