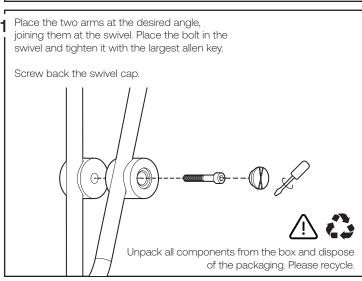

## -Tools needed, not included -

- -Junction box and screw
- -Flat head screwdriver
- -Wire connectors

6 Once the luminaire is installed, arms can be adjusted: unscrew the cap of the swivel and losen the bolt with the larger allen key.

**Delicately** adjust the mobile arm. Once in the wanted position tigthen the bolt and place back the cap of the swivel.