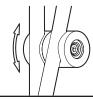

## -Tools needed, not included -

- -Junction box and screw
- -Flat head screwdriver
- -Wire connectors

6 Once the luminaire is installed, arms can be adjusted: unscrew the cap of the swivel and losen the bolt with the larger allen key.

**Delicately** adjust the mobile arm. Once in the wanted position tigthen the bolt and place back the cap of the swivel.