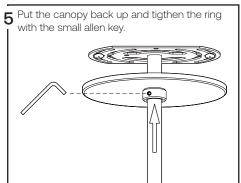

## -Tools needed, not included -

- -Junction box and screw
- -Flat head screwdriver
- -Wire connectors

6 Once the luminaire is installed, arms can be adjusted: unscrew the cap of the swivel and losen the bolt with the larger allen key.