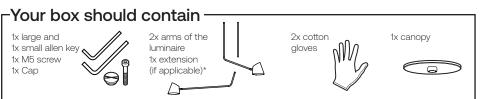

## -Tools needed, not included -

- -Junction box and screw
- -Flat head screwdriver
- -Wire connectors

6 Once the luminaire is installed, arms can be adjusted: unscrew the cap of the swivel and losen the bolt with the larger allen key.