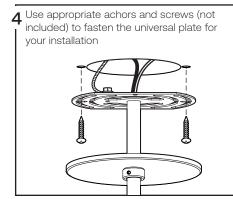

## -Tools needed, not included -

- -Junction box and screw
- -Flat head screwdriver
- -Wire connectors

6 Once the luminaire is installed, arms can be adjusted: unscrew the cap of the swivel and losen the bolt with the larger allen key.