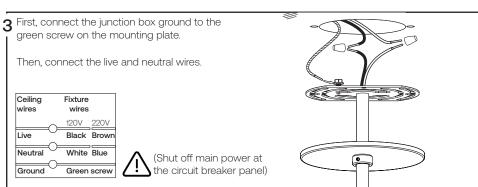

## -Tools needed, not included -

- -Junction box and screw
- -Flat head screwdriver
- -Wire connectors

6 Once the luminaire is installed, arms can be adjusted: unscrew the cap of the swivel and losen the bolt with the larger allen key.